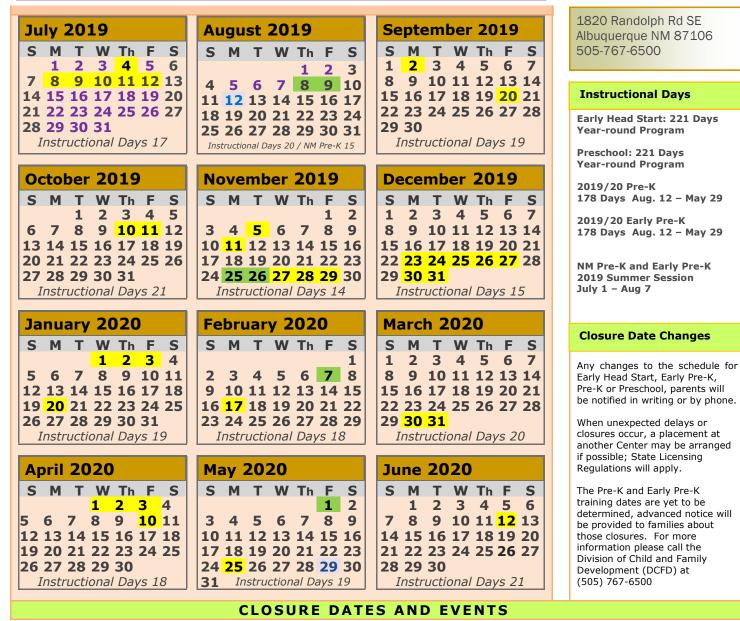

## 2019-2020 DIVISION OF CHILD AND FAMILY DEVELOPMENT EARLY HEAD START, EARLY PRE-K, PRE-K & PRESCHOOL FAMILY CLOSURE DATES CALENDAR

- July 1 Aug 7 Summer Session for NM Pre-K and Early Pre-K
- Aug. 12 First Day of 2019/20 NM Pre-K and Early Pre-K
- May 29 Last Day of 2019/20 NM Pre-K and Early Pre-K

## **Child Development Center Closure**

Dates – Centers are Closed for Professional Development Days or Holiday Closure Dates

- July 4 Independence Day
- July 8 through 12

- Sept. 2 Labor Day
- Sept. 20
- Oct. 10 and 11
- Nov. 5 Election Day
- Nov. 11 Veterans Day
- Nov. 27
- Nov. 28 and 29– Thanksgiving and Day After Thanksgiving
- Dec. 23, through 31
- Jan. 1, 2020 New Year's Day
- Jan. 2 and 3
- Jan. 20 Martin Luther King Jr. Day
- Feb. 17 Presidents Day
- Mar. 30 and 31

- April 1, 2 and 3
- April 10
- May 25 Memorial Day
- June 12

## Mandatory Home Visits/Parent Teacher Conference Days - Centers are Closed

family &

community services

OUE

- Parents are Required to Attend Aug. 8 and 9
- Aug. 8 and 9
- Nov. 25 and 26
- Feb. 7
- May 1